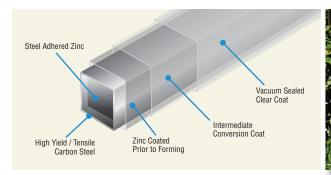

**Triple Layer Coating** - Our shaped tubing features the identical triple layer coating process of our PT series products. A triple layer of 0D corrosion protection consisting of a zinc bath, an intermediate conversion coat and a clear vacuum sealed top coat is then added to provide maximum protection and durability. The ID is zinc coated prior to forming.